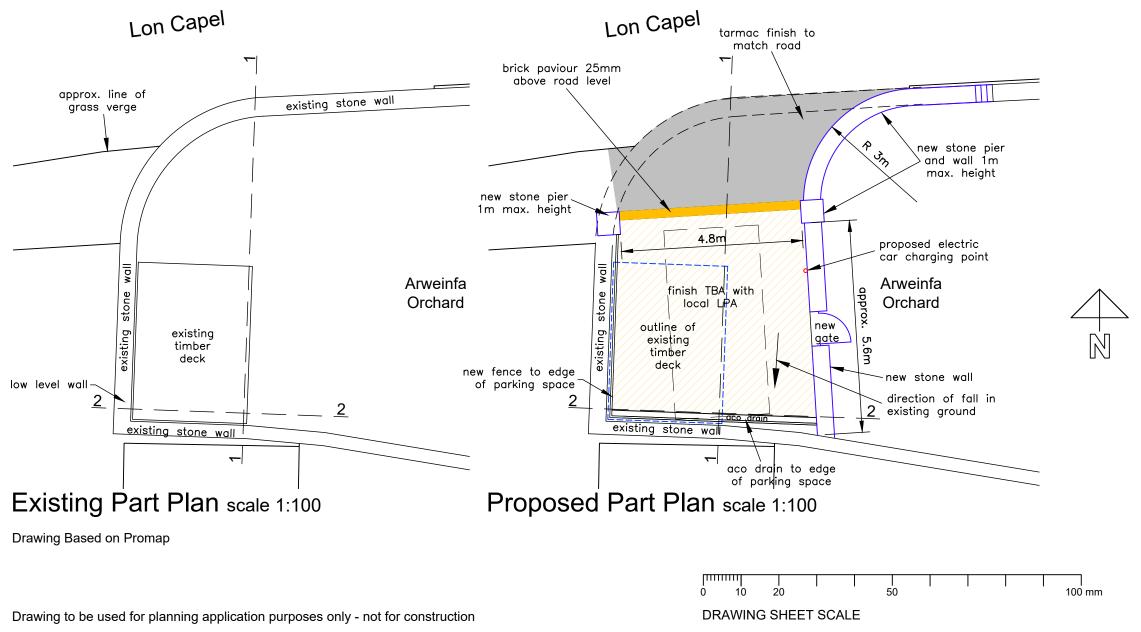

1:100 and 1:50 @ A3 Oct '23

rev. chkd.

A TJH

project ref. drawing no.

1030 PL20

drawn

Eagle & Child Canol y Marian application LB boundary Tyn Bryn Glen Newydd