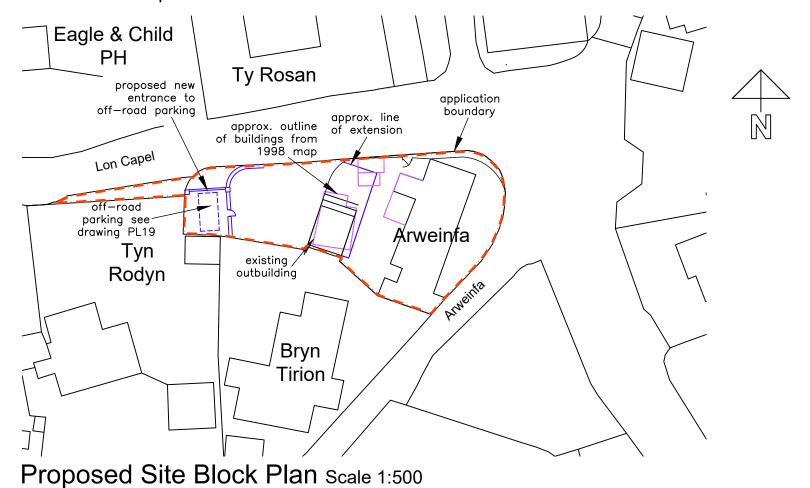

## Location Plan Scale 1:1250

Approx Site Area = 0.055 hectares

Based on boundary on Promap

Existing Site Block Plan Scale 1:500

Based on Promap

Based on Promap

A - 07/11/23 - application boundary updated following comments from planning consultant