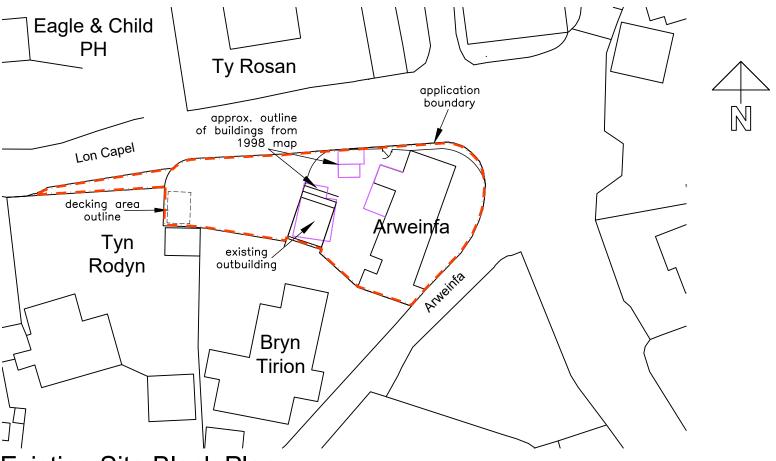

## Location Plan Scale 1:1250

Approx Site Area = 0.055 hectares

Based on boundary on Promap

Existing Site Block Plan Scale 1:500

Based on Promap

Based on Promap

A - 07/11/23 - application boundary updated following comments from planning consultant