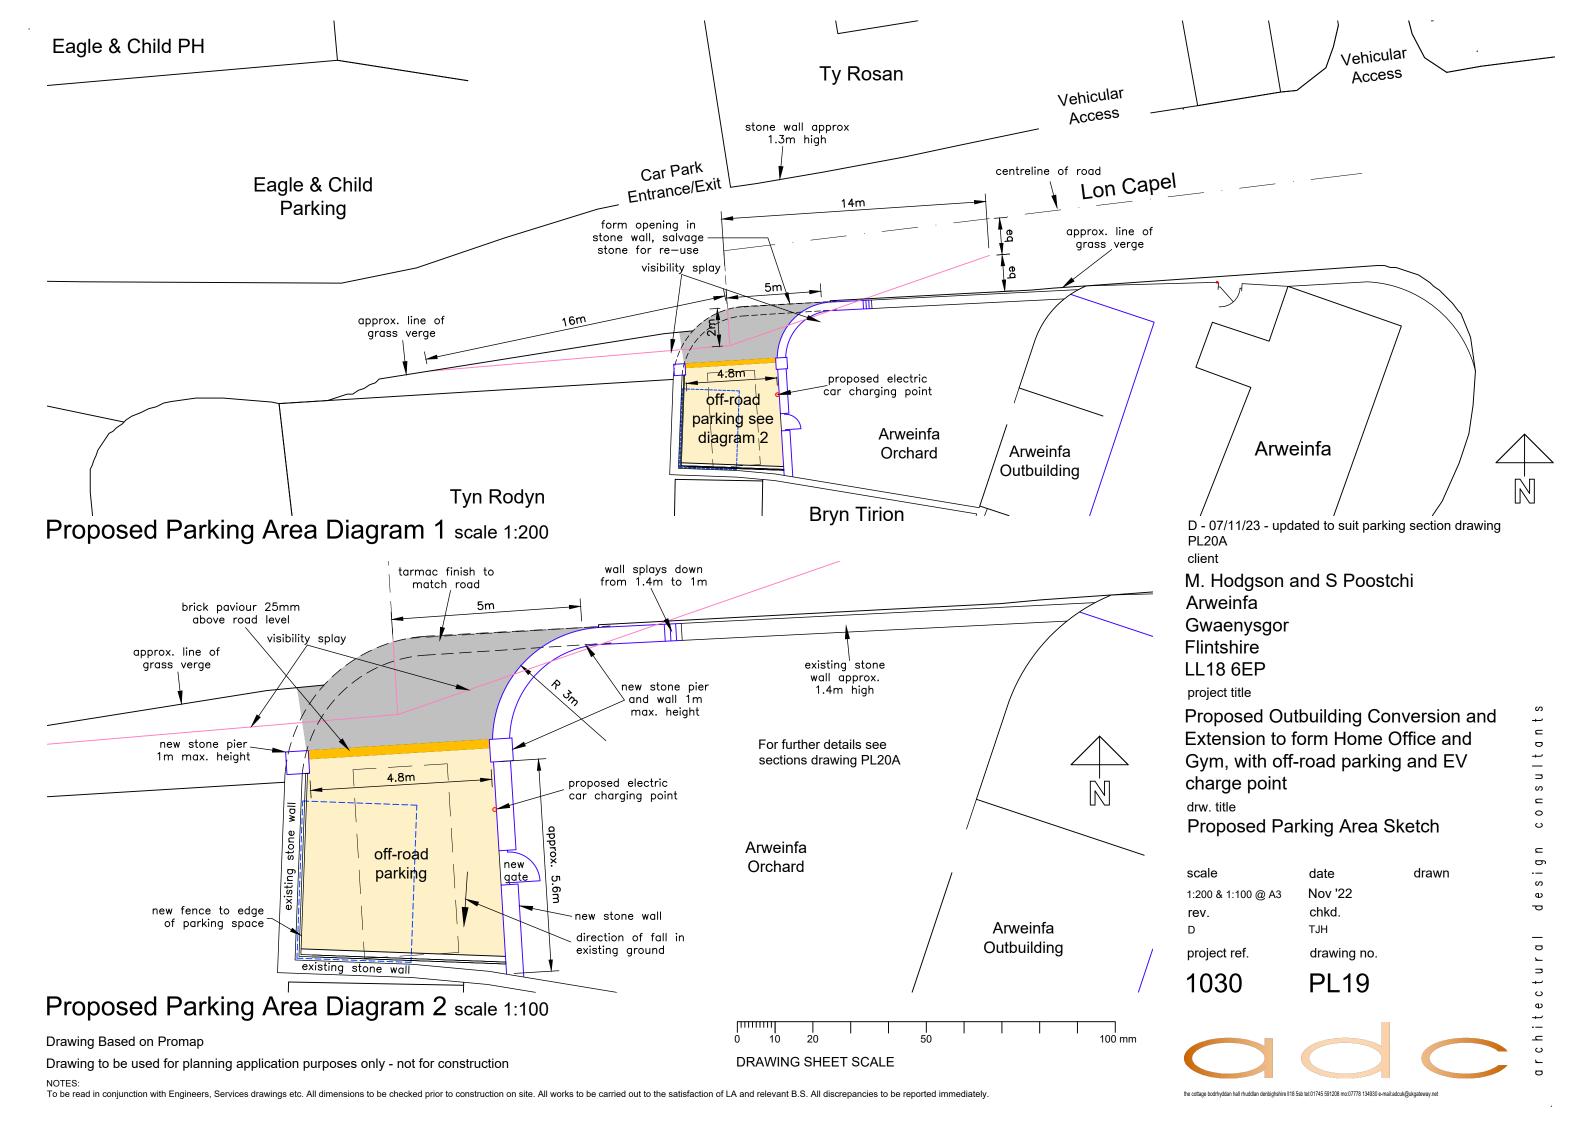

1:100 and 1:50 @ A3 Oct '23

rev. chkd.

A TJH

project ref. drawing no.

1030 PL20

drawn

Eagle & Child Canol y Marian application LB boundary Tyn Bryn Glen Newydd